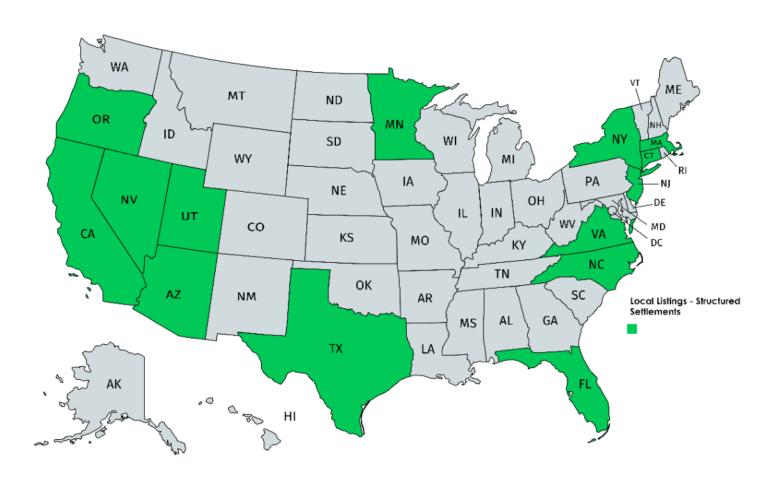

LOCALIZED IN EVERY CITY IN EACH OF THESE 14 STATES: NY, NJ, CA, TX, MA, CT, MN, AZ, FL, NC, OR, VA, NV & UT

Additional cities, states & keyword phrases available

Customize and localize
your top Structured
Settlement and
Annuities keywords in
nearly every city in our
Law Firm Directories in
the top 14 states
dominating search for
these keywords

# 19,944 Local Listings in 14 States

## 19,944 Local Listings by State

| California            | New York              | New Jersey            | Texas                 | Florida               | Virginia            | North Carolina        |
|-----------------------|-----------------------|-----------------------|-----------------------|-----------------------|---------------------|-----------------------|
| 36 Counties           | 22 Counties           | 21 Counties           | 23 Counties           | 67 Counties           | 134 Counties        | 100 Counties          |
| 1,548 Cities          | 892 Cities            | 817 Cities            | 645 Cities            | 412 Cities            | 229 Cities          | 532 Cities            |
| <b>4,644 Listings</b> | <b>2,676 Listings</b> | <b>2,451 Listings</b> | <b>1,935 Listings</b> | <b>1,236 Listings</b> | <b>687 Listings</b> | <b>1,596 Listings</b> |

| Oregon              | Connecticut         | Minnesota    | Massachusetts  | Arizona             | Nevada              | Utah         |
|---------------------|---------------------|--------------|----------------|---------------------|---------------------|--------------|
| 36 Counties         | 8 Counties          | 11 Counties  | 14 Counties    | 15 Counties         | 17 Counties         | 29 Counties  |
| 240 Cities          | 208 Cities          | 270 Cities   | 389 Cities     | 91 Cities           | 129 Cities          | 246 Cities   |
| <b>720 Listings</b> | <b>624 Listings</b> | 810 Listings | 1,167 Listings | <b>273 Listings</b> | <b>387 Listings</b> | 738 Listings |